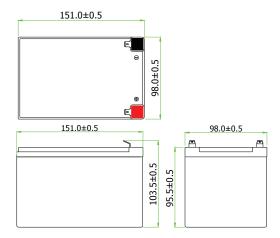

GOOD CYCLE LIFE and resistance to mechanical stress are the elements all in one battery.

|            | Dimensions mm - kg |       |        |        |         |        | Dimensions Inches - lbs |       |        |        |         |        |        | Cold Cranking Amps |       |  |
|------------|--------------------|-------|--------|--------|---------|--------|-------------------------|-------|--------|--------|---------|--------|--------|--------------------|-------|--|
|            |                    |       | Height | Height | Height  |        |                         |       | Height | Height | Height  |        | 20°C   | 0°C                | -18°C |  |
|            | Length             | Width | Auto   | Insert | Battery | Weight | Length                  | Width | Auto   | Insert | Battery | Weight | (68°F) | (32°F)             | (0°F) |  |
| DAB12-14EV | 151                | 98    | -      | 106    | 98      | 3.9    | 5.94                    | 3.86  | -      | 4.17   | 3.86    | 8.60   | -      | -                  | -     |  |