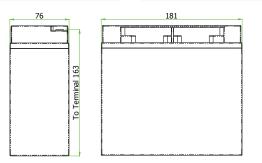

## **DAB12-18EV**

cranking amps, general power and long/deep discharges.

GOOD CYCLE LIFE and resistance to mechanical stress are the elements all in one battery.

Dimensions mm - kg Dimensions Inches - Ibs Cold Cranking Amps Height Height Height Height Height Height 20°C 0°C -18°C Length Width Auto Insert Battery Weight Length Width Auto Insert Batterv Weight (68°F) (32°F) (0°F) DAB12-18EV 181 76 5.5 7.13 2.99 214 144 88 157 167 6.16 6.57 12.13 Posonio Canacity - Mir Capacity - Amporo Hour