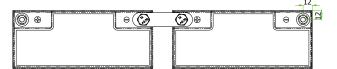

## **DAB12-18EV**

cranking amps, general power and long/deep discharges.

GOOD CYCLE LIFE and resistance to mechanical stress are the elements all in one battery.

Dimensions mm - kg Dimensions Inches - Ibs Cold Cranking Amps Height Height Height Height Height Height 20°C 0°C -18°C Length Width Auto Insert Battery Weight Length Width Auto Insert Batterv Weight (68°F) (32°F) (0°F) DAB12-18EV 181 76 5.5 7.13 2.99 214 144 88 157 167 6.16 6.57 12.13 Posonio Canacity - Mir Capacity - Amporo Hour