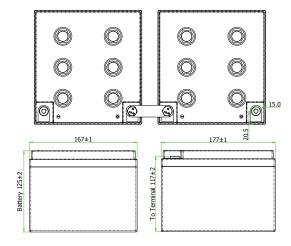

## **DAB12-26EV**

GOOD CYCLE LIFE and resistance to mechanical stress are the elements all in one battery.

|            | Dimensions mm - kg |       |        |        |         |        | Dimensions Inches - lbs |       |        |        |         |        |        | Cold Cranking Amps |       |  |
|------------|--------------------|-------|--------|--------|---------|--------|-------------------------|-------|--------|--------|---------|--------|--------|--------------------|-------|--|
|            |                    |       | Height | Height | Height  |        |                         |       | Height | Height | Height  |        | 20°C   | 0°C                | -18°C |  |
|            | Length             | Width | Auto   | Insert | Battery | Weight | Length                  | Width | Auto   | Insert | Battery | Weight | (68°F) | (32°F)             | (0°F) |  |
| DAB12-26EV | 168                | 178   | -      | 117    | 124     | 8.4    | 6.59                    | 6.99  | -      | 4.61   | 4.88    | 18.52  | 316    | 228                | 149   |  |