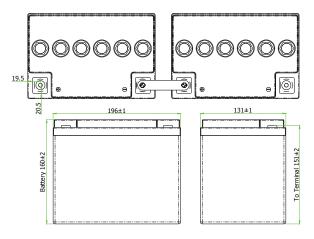

GOOD CYCLE LIFE and resistance to mechanical stress are the elements all in one battery.

|            | Dimensions mm - kg |       |        |        |         |        | Dimensions Inches - lbs |       |        |        |         |        |        | Cold Cranking Amps |       |  |
|------------|--------------------|-------|--------|--------|---------|--------|-------------------------|-------|--------|--------|---------|--------|--------|--------------------|-------|--|
|            |                    |       | Height | Height | Height  |        |                         |       | Height | Height | Height  |        | 20°C   | 0°C                | -18°C |  |
|            | Length             | Width | Auto   | Insert | Battery | Weight | Length                  | Width | Auto   | Insert | Battery | Weight | (68°F) | (32°F)             | (0°F) |  |
| DAB12-33EV | 196                | 131   | -      | 151    | 160     | 10.4   | 7.70                    | 5.16  | -      | 5.94   | 6.30    | 22.93  | 353    | 258                | 166   |  |