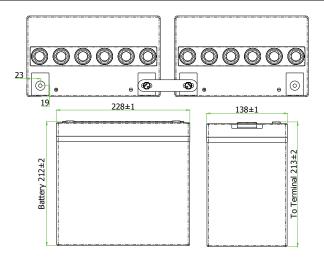

|               | Dimensions mm - kg |       |        |        |         |        | Dimensions Inches - Ibs |       |        |        |         |        |        | Cold Cranking Amps |       |  |
|---------------|--------------------|-------|--------|--------|---------|--------|-------------------------|-------|--------|--------|---------|--------|--------|--------------------|-------|--|
| Г             |                    |       | Height | Height | Height  |        |                         |       | Height | Height | Height  |        | 20°C   | 0°C                | -18°C |  |
| 1             | Length             | Width | Auto   | Insert | Battery | Weight | Length                  | Width | Auto   | Insert | Battery | Weight | (68°F) | (32°F)             | (0°F) |  |
| DAB12-55EV-HD | 229                | 138   | 231    | 214    | 213     | 18.1   | 9.02                    | 5.43  | 9.09   | 8.43   | 8.39    | 39.90  | 690    | 603                | 462   |  |